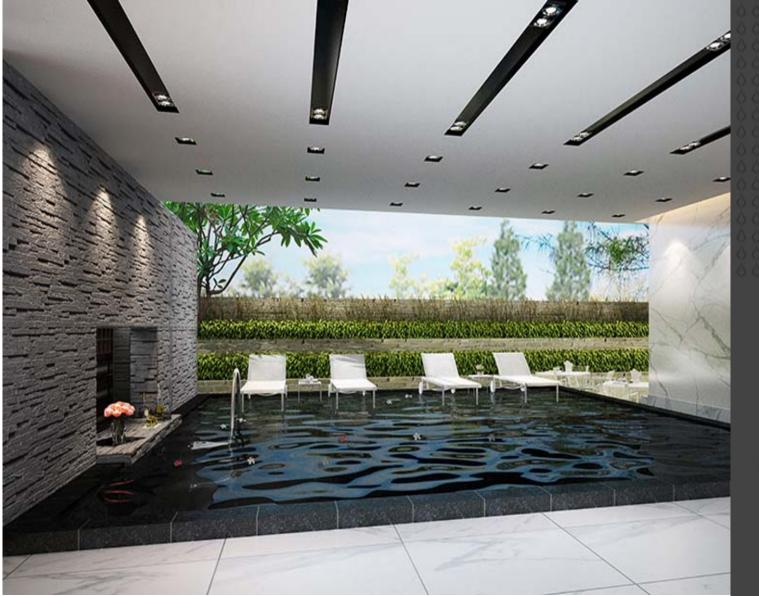

LIFTS

2.53.050 WILL REMARK ON ITS STRENGTH AND CAPACITY 12 WILL UTILIZE THEM

LIBRARY FOR 2.53.050 A WORLD OF KNOWLEDGE FOR 12, A PERSONAL LIBRARY

......

SWIMMING POOL 2.53.050 will call it a beautiful luxury 12 will enjoy its quiet relaxation

## **Elementary Conveniences**

- **D** Elegant and furnished guest reception lobby with air conditioned visitor's restroom.
- Multi-purpose Community Hall for private parties and special occasions with two toilet facilities for ladies and gents. Separate food storage Area.
- □ Swimming Pool shallow and deep water facilities with separate changing room.
- **□** Equipped gymnasium facilities with two shower and changing room for ladies and gents.
- Library
- Management Room
- □ Landscape Gardens- Lush green landscape gardens adorn the surrounding of the buildings
- □ Automation incorporates for common area like stair, lobby, ground floor, etc. This feature can help to control lighting automatically switch on/off as well as dimmed according to the needs pre-set timing. The intelligent control system will automatically sense the presence of personnel and switch on/off the lights also will dim the lights according to the intensity of sunlight.
- Two International standard passenger lifts and One for Stretcher accommodation. 8 persons & Stretcher capacity 1000 kg. Speed 1 meter per second. Intercom Car, Machine Room, Reception Lobby and Lift. Emergency Landing, Stand-by Battery Support with Auto Switch, Inverter, Voltage Stabilizer and ARD/ ERD/ELD, photocell system, emergency alarm with light and fan during power failure.
- Generator to cover 100% backup water Cooled Diesel Engine system with Canopy.