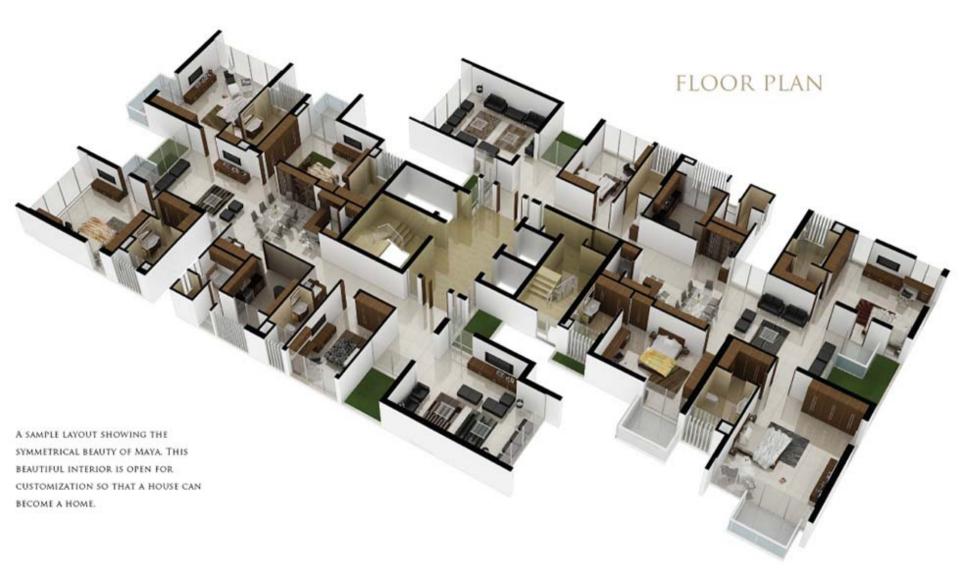

PROJECT NAME MAYA PLOT NO. 3, ROAD NO. 65 LOCATION BLOCK NO, NW (B), GULSHAN, DHAKA 14355 SF LAND AREA FRONT ROAD 40'-0' FEET WIDI TYPE OF PROJECT **MULTI-STORIED RESIDENTIAL** PROJECT ARCHITECT BRAINTRAIN STUDIO LIMITED : 12 FLOORS NUMBER OF FLOOR 4005 SET APARTMENT SIZE **2 BASEMENTS** NUMBER OF BASEMENT : 5/14/709 RAIUK APPROVAL NO. RAIUK APPROVAL DATE 01/10/201