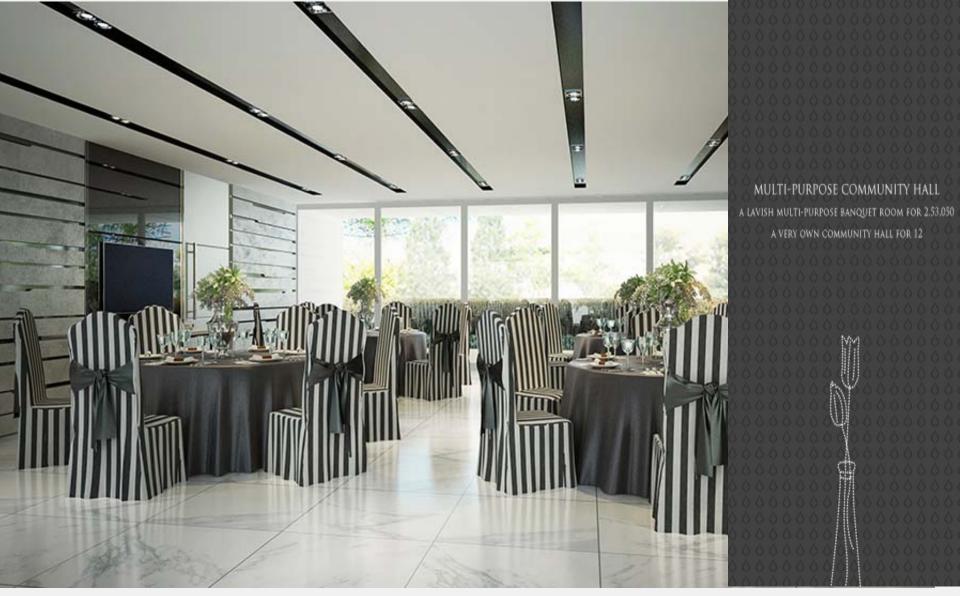

## **Elementary Conveniences**

- **D** Elegant and furnished guest reception lobby with air conditioned visitor's restroom.
- Multi-purpose Community Hall for private parties and special occasions with two toilet facilities for ladies and gents. Separate food storage Area.
- □ Swimming Pool shallow and deep water facilities with separate changing room.
- **□** Equipped gymnasium facilities with two shower and changing room for ladies and gents.
- Library
- Management Room
- □ Landscape Gardens- Lush green landscape gardens adorn the surrounding of the buildings
- □ Automation incorporates for common area like stair, lobby, ground floor, etc. This feature can help to control lighting automatically switch on/off as well as dimmed according to the needs pre-set timing. The intelligent control system will automatically sense the presence of personnel and switch on/off the lights also will dim the lights according to the intensity of sunlight.
- Two International standard passenger lifts and One for Stretcher accommodation. 8 persons & Stretcher capacity 1000 kg. Speed 1 meter per second. Intercom Car, Machine Room, Reception Lobby and Lift. Emergency Landing, Stand-by Battery Support with Auto Switch, Inverter, Voltage Stabilizer and ARD/ ERD/ELD, photocell system, emergency alarm with light and fan during power failure.
- Generator to cover 100% backup water Cooled Diesel Engine system with Canopy.