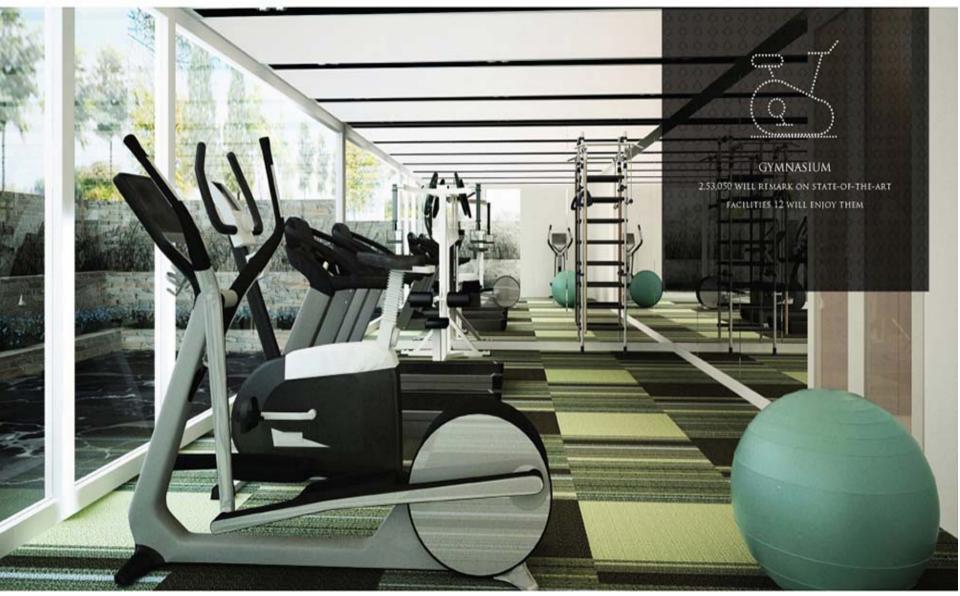

LIFTS

2.53.050 WILL REMARK ON ITS STRENGTH AND CAPACITY 12 WILL UTILIZE THEM

LIBRARY FOR 2.53.050 A WORLD OF KNOWLEDGE FOR 12, A PERSONAL LIBRARY

......

SWIMMING POOL 2.53.050 will call it a beautiful luxury 12 will enjoy its quiet relaxation

## **Elementary Conveniences**

- **D** Elegant and furnished guest reception lobby with air conditioned visitor's restroom.
- Multi-purpose Community Hall for private parties and special occasions with two toilet facilities for ladies and gents. Separate food storage Area.
- □ Swimming Pool shallow and deep water facilities with separate changing room.
- **□** Equipped gymnasium facilities with two shower and changing room for ladies and gents.
- Library
- Management Room
- □ Landscape Gardens- Lush green landscape gardens adorn the surrounding of the buildings
- □ Automation incorporates for common area like stair, lobby, ground floor, etc. This feature can help to control lighting automatically switch on/off as well as dimmed according to the needs pre-set timing. The intelligent control system will automatically sense the presence of personnel and switch on/off the lights also will dim the lights according to the intensity of sunlight.
- Two International standard passenger lifts and One for Stretcher accommodation. 8 persons & Stretcher capacity 1000 kg. Speed 1 meter per second. Intercom Car, Machine Room, Reception Lobby and Lift. Emergency Landing, Stand-by Battery Support with Auto Switch, Inverter, Voltage Stabilizer and ARD/ ERD/ELD, photocell system, emergency alarm with light and fan during power failure.
- Generator to cover 100% backup water Cooled Diesel Engine system with Canopy.