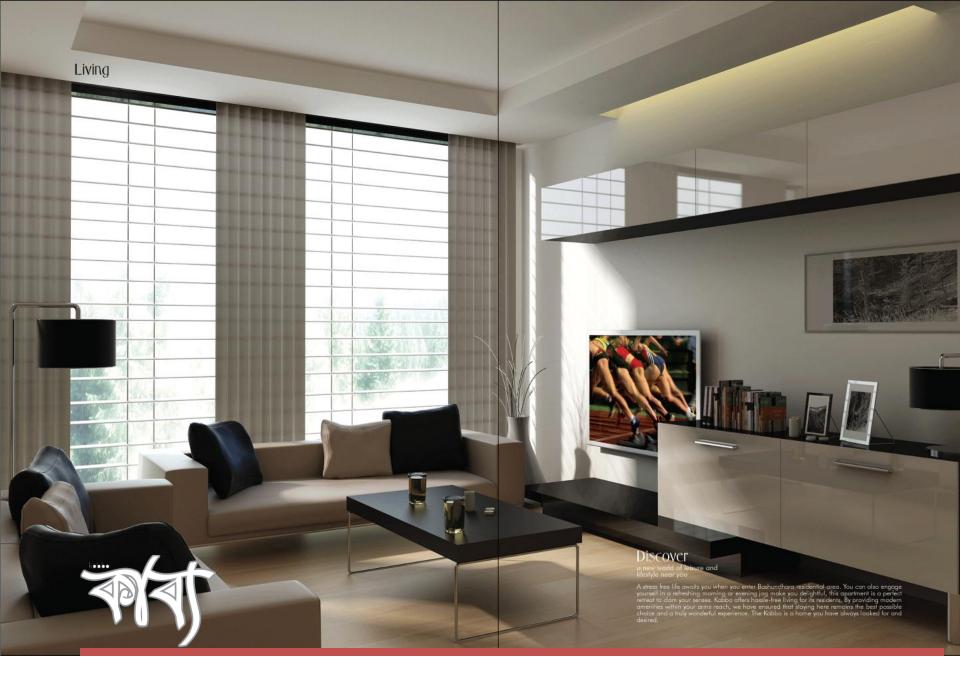

The address of happiness

Plot-55
Road-01
Block-A
Bashundhara Residential Area,
Dhaka

Moster Bed 10'-0"X14'-0"
 Moster Ver 8'-9"X 4'-6"
 Moster Toilet 6'-8"X5'-5"
 Children Bed 10'-3"X13'-3"
 Children Toilet 6'-10"X5'-0"
 C. Ver. 4'-8"X6'-4"

7. Servant Toilet 3'-9"X3'-4"
8. Kitchen 10'-0"X6'-4"
9. Kitchen Ver 4'-9"X3'-4"
10. Dining 11'-0"X10'-0"
11. Common Toilet 6'-6"X5'-0"
12. Guest Bed 10'-1"X10'-4"
13. G. Ver. 4'-0"X6'-4"
14. Living 10'-0"X11'-0"
15. Corridor 4'-0"X11'-5"