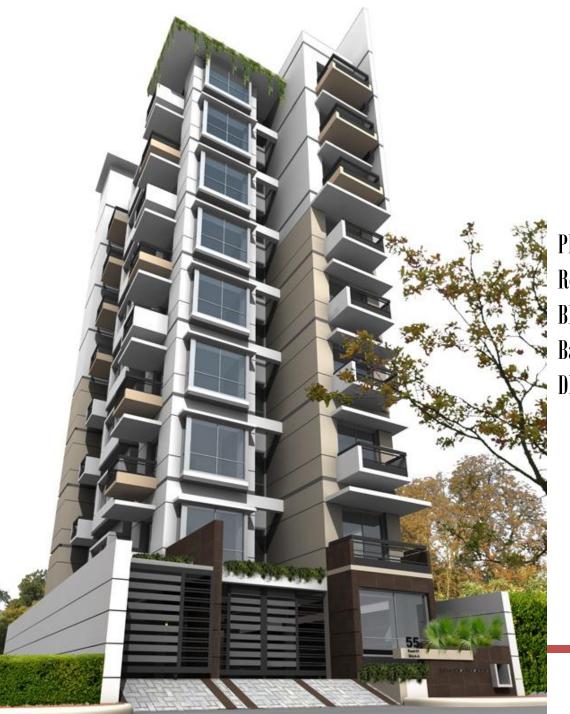

The address of happiness

Plot-55
Road-01
Block-A
Bashundhara Residential Area,
Dhaka

Moster Bed 10'-0"X14'-0"
 Moster Ver 8'-9"X 4'-6"
 Moster Toilet 6'-8"X5'-5"
 Children Bed 10'-3"X13'-3"
 Children Toilet 6'-10"X5'-0"
 C. Ver. 4'-8"X6'-4"