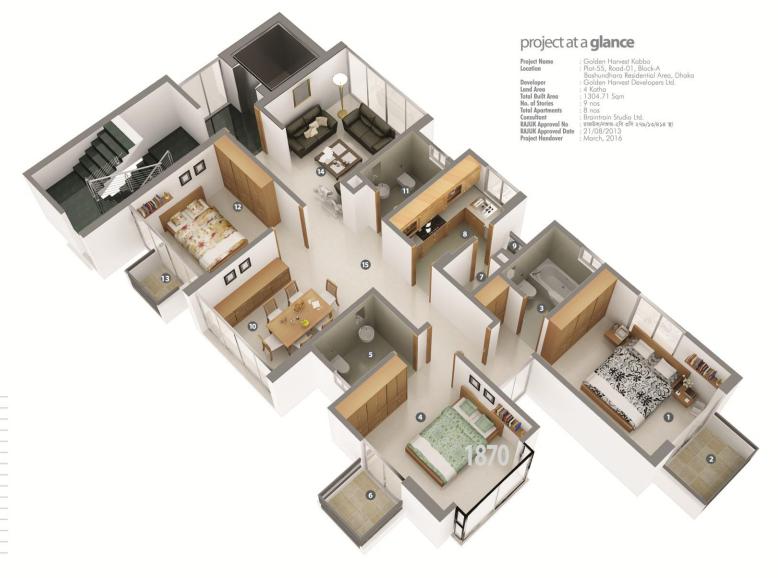

The address of happiness

Plot-55
Road-01
Block-A
Bashundhara Residential Area,
Dhaka

Moster Bed 10'-0"X14'-0"
 Moster Ver 8'-9"X 4'-6"
 Moster Toilet 6'-8"X5'-5"
 Children Bed 10'-3"X13'-3"
 Children Toilet 6'-10"X5'-0"
 C. Ver. 4'-8"X6'-4"

7. Servant Toilet 3'-9"X3'-4"
8. Kitchen 10'-0"X6'-4"
9. Kitchen Ver 4'-9"X3'-4"
10. Dining 11'-0"X10'-0"
11. Common Toilet 6'-6"X5'-0"
12. Guest Bed 10'-1"X10'-4"
13. G. Ver. 4'-0"X6'-4"
14. Living 10'-0"X11'-0"
15. Corridor 4'-0"X11'-5"