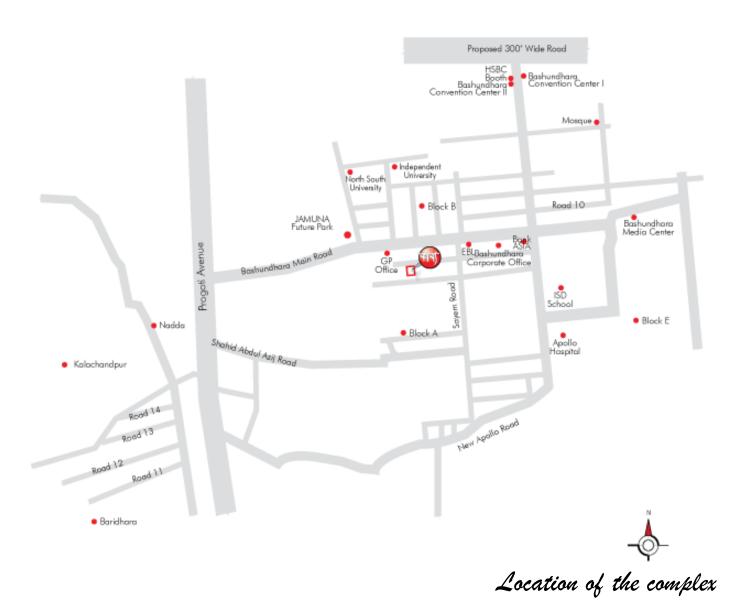

The address of happiness

Plot-55
Road-01
Block-A
Bashundhara Residential Area,
Dhaka

Moster Bed 10'-0"X14'-0"
 Moster Ver 8'-9"X 4'-6"
 Moster Toilet 6'-8"X5'-5"
 Children Bed 10'-3"X13'-3"
 Children Toilet 6'-10"X5'-0"
 C. Ver. 4'-8"X6'-4"