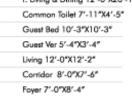

1890 sft

Master Bed 11'-0"X15'-0"

Master Ver 3'-8"X 7'-6"

Master Toilet 8'-10"X5'-5"

Children Bed 12'-0"X12'-1"

Children Ver 7'-6"X4'-3"

Children Toilet 6'-8"X6'-3"

Servant Bed 6'-8"X5'-11"

Servant Toilet 4'-0"X3'-5"

Kitchen 9'-5"X7'-6"

Kitchen Ver 3'-7"X3'-10"

E. Living & Dining 12'-0"X20'-10"

Common Toilet 7'-11"X4'-5"

Master Bed 11'-3"X12'-1"

Master Ver 7'-6"X 4'-3"

Master Toilet 7'-11"X5'-10"

Children Bed 10'-0"X12'-1"

Children Toilet 5'-2"X9'-6"

Servant Toilet 3'-4"X3'-9"

Kitchen 6'-8"X9'-5"

Kitchen 6'-8"X9'-2"

E. Living & Dining 12'-1"X16'-8"

E. Living Ver. 3'-6"X6'-11"

Common Toilet 8'-4"X5'-0"

Guest Bed 10'-0"X11'-3"

Living 10'-9"X11'-3"

Corridor 4'-0"X18'-0"

Foyer 8'-9"X3'-7"

1925 sft

Master Bed 12'-2"X15'-6"

Master Ver 7'-11"X 4'-7"

Master Toilet 7'-6"X7'-6"

Children Bed 13'-1"X11'-4"

Children Toilet 9'-4"X5'-5"

Servant Bed 7'-1"X6'-0"

Servant Toilet 4'-5"X4'-2"

Kitchen 9'-5"XB'-5"

Kitchen Ver 7'-6"X3'-7"

Living & Dining 19'-10"X11'-8"

F. Living Ver. 11'-8"X3'-1"

Common Tollet 7'-1"X4'-7"

Guest Bed 11'-4"X10'-1"

Living 12'-1"X11'-2" Corridor 4'-0"X16'-9"

Foyer 4'-0"X6'-6"