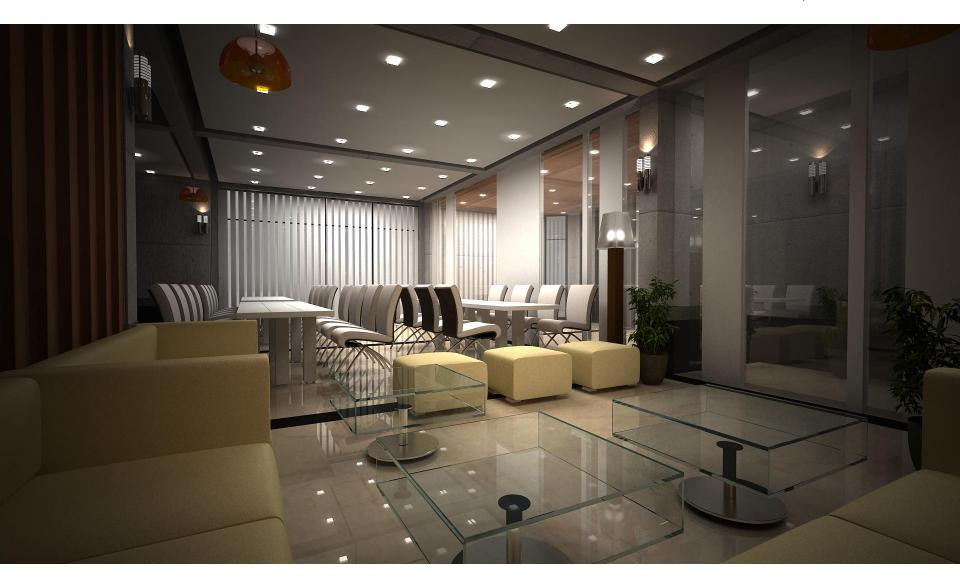

"

Master Toilet 7'-11"X5'-10"

Children Bed 10'-0"X12'-1"

Children Toilet 5'-2"X9'-6"

Servant Toilet 3'-4"X3'-9"

Kitchen 6'-8"X9'-5"

Kitchen 6'-8"X9'-2"

E. Living & Dining 12'-1"X16'-8"

E. Living Ver. 3'-6"X6'-11"

Common Toilet 8'-4"X5'-0"

Guest Bed 10'-0"X11'-3"

Living 10'-9"X11'-3"

Corridor 4'-0"X18'-0"

Foyer 8'-9"X3'-7"

















1925 sft

Master Bed 12'-2"X15'-6"

Master Ver 7'-11"X 4'-7"

Master Toilet 7'-6"X7'-6"

Children Bed 13'-1"X11'-4"

Children Toilet 9'-4"X5'-5"

Servant Bed 7'-1"X6'-0"

Servant Toilet 4'-5"X4'-2"

Kitchen 9'-5"XB'-5"

Kitchen Ver 7'-6"X3'-7"

Living & Dining 19'-10"X11'-8"

F. Living Ver. 11'-8"X3'-1"

Common Tollet 7'-1"X4'-7"

Guest Bed 11'-4"X10'-1"

Living 12'-1"X11'-2" Corridor 4'-0"X16'-9"

Foyer 4'-0"X6'-6"







## Community Hall





## Parking Area







#### features and amenities

#### Apartment Features:

 Floor Tile 24"X 24" imported mirror polish \* Smooth finish plastic paint on all walls and ceiling in soft colors . Salid teak decorative main entrance door with door chain, check viewer, door Knocker & apartment number plate. . All door frame will be Teak Chamble or equivalent except maid's toilet \* All door shutter will be veneered flush door with French polish . Sliding windows with clear glass complete with mohair lining and rain water barrier in aluminum sections with fly nets. . Safety Grills in Windows.\* Telephone connection points in Master bed and Family living . Provision Cable TV line in all bedroom, living room and family spaces. • Intercom connection to concierge Desk . Suitable light point in