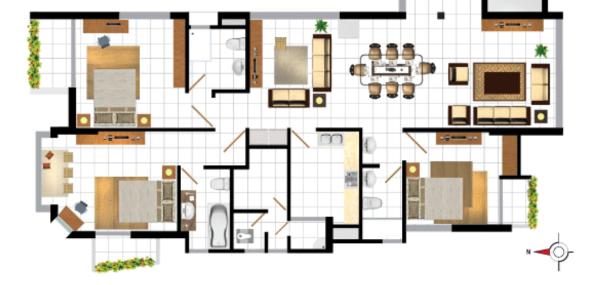

1890 sft

Master Bed 11'-0"X15'-0"

Master Ver 3'-8"X 7'-6"

Master Toilet 8'-10"X5'-5"

Children Bed 12'-0"X12'-1"

Children Ver 7'-6"X4'-3"

Children Toilet 6'-8"X6'-3"

Servant Bed 6'-8"X5'-11"

Servant Toilet 4'-0"X3'-5"

Kitchen 9'-5"X7'-6"

Kitchen Ver 3'-7"X3'-10"

E. Living & Dining 12'-0"X20'-10"

Common Toilet 7'-11"X4'-5"

Master Bed 11'-3"X12'-1"

Master Ver 7'-6"X 4'-3"

Master Toilet 7'-11"X5'-10"

Children Bed 10'-0"X12'-1"

Children Toilet 5'-2"X9'-6"

Servant Toilet 3'-4"X3'-9"

Kitchen 6'-8"X9'-5"

Kitchen 6'-8"X9'-2"

E. Living & Dining 12'-1"X16'-8"

E. Living Ver. 3'-6"X6'-11"

Common Toilet 8'-4"X5'-0"

Guest Bed 10'-0"X11'-3"

Living 10'-9"X11'-3"

Corridor 4'-0"X18'-0"

Foyer 8'-9"X3'-7"

1925 sft

Master Bed 12'-2"X15'-6"

Master Ver 7'-11"X 4'-7"

Master Toilet 7'-6"X7'-6"

Children Bed 13'-1"X11'-4"

Children Toilet 9'-4"X5'-5"

Servant Bed 7'-1"X6'-0"

Servant Toilet 4'-5"X4'-2"

Kitchen 9'-5"XB'-5"

Kitchen Ver 7'-6"X3'-7"

Living & Dining 19'-10"X11'-8"

F. Living Ver. 11'-8"X3'-1"

Common Tollet 7'-1"X4'-7"

Guest Bed 11'-4"X10'-1"

Living 12'-1"X11'-2" Corridor 4'-0"X16'-9"

Foyer 4'-0"X6'-6"