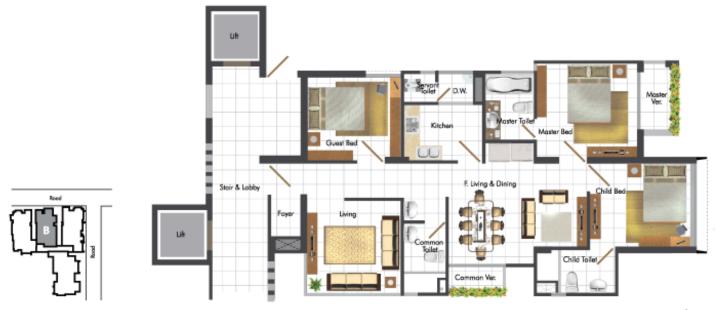

1890 sft

Master Bed 11'-0"X15'-0"

Master Ver 3'-8"X 7'-6"

Master Toilet 8'-10"X5'-5"

Children Bed 12'-0"X12'-1"

Children Ver 7'-6"X4'-3"

Children Toilet 6'-8"X6'-3"

Servant Bed 6'-8"X5'-11"

Servant Toilet 4'-0"X3'-5"

Kitchen 9'-5"X7'-6"

Kitchen Ver 3'-7"X3'-10"

E. Living & Dining 12'-0"X20'-10"

Common Toilet 7'-11"X4'-5"

Master Bed 11'-3"X12'-1"

Master Ver 7'-6"X 4'-3"

Master Toilet 7'-11"X5'-10"

Children Bed 10'-0"X12'-1"

Children Toilet 5'-2"X9'-6"

Servant Toilet 3'-4"X3'-9"

Kitchen 6'-8"X9'-5"

Kitchen 6'-8"X9'-2"

E. Living & Dining 12'-1"X16'-8"

E. Living Ver. 3'-6"X6'-11"

Common Toilet 8'-4"X5'-0"

Guest Bed 10'-0"X11'-3"

Living 10'-9"X11'-3"

Corridor 4'-0"X18'-0"

Foyer 8'-9"X3'-7"

1925 sft

Master Bed 12'-2"X15'-6"

Master Ver 7'-11"X 4'-7"

Master Toilet 7'-6"X7'-6"

Children Bed 13'-1"X11'-4"

Children Toilet 9'-4"X5'-5"

Servant Bed 7'-1"X6'-0"

Servant Toilet 4'-5"X4'-2"

Kitchen 9'-5"XB'-5"

Kitchen Ver 7'-6"X3'-7"

Living & Dining 19'-10"X11'-8"

F. Living Ver. 11'-8"X3'-1"

Common Tollet 7'-1"X4'-7"

Guest Bed 11'-4"X10'-1"

Living 12'-1"X11'-2" Corridor 4'-0"X16'-9"

Foyer 4'-0"X6'-6"