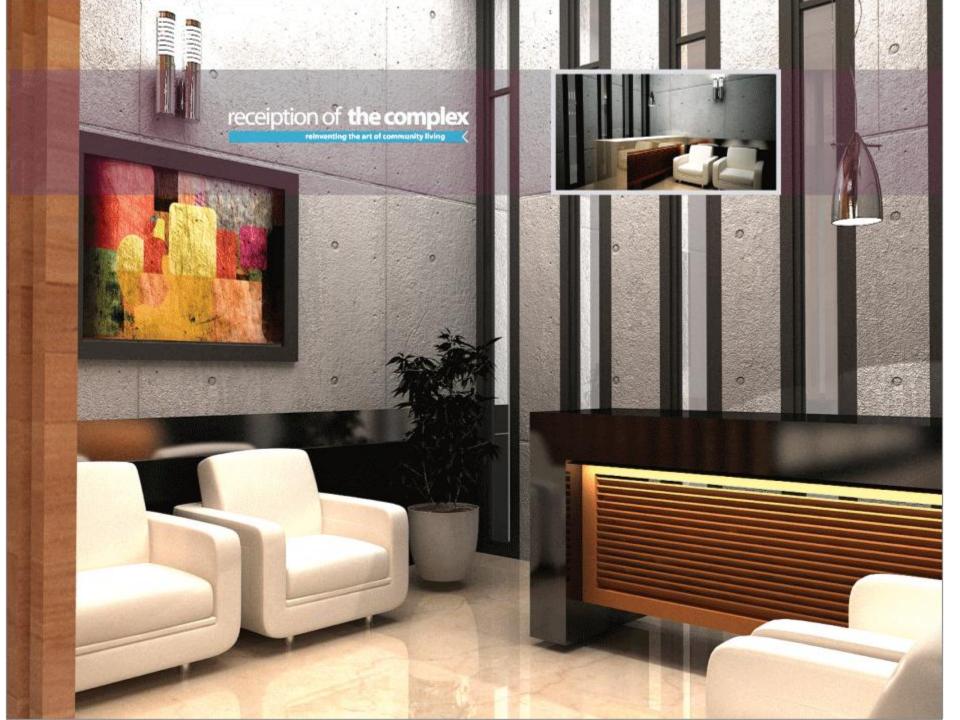

#### Common Features and Amenities

 47.5% open space for green all around the building. . Indoor Children Play area . Secured gateway with specious entrance and driveway \* Security provision for control of incoming and outgoing persons, vehicles, goods etc. . Main lobby & reception area in secure premises with marble concierge desk complete with personal mail box. . High quality lighting feature as per architect's design at common area . Visitors waiting area with toilet facilities...\* Reserved car parking in covered & protected ground floor for residents with comfortable driveways.\* European standard 02 nos high speed lifts (I.G/ Mashiba/OTIS/Schindler) from reputed international manufactures to be: . With 08 (Eight) persons capacity to serve residents at every floor \* With adequate lighting . With well finished and attractive doors and cabin . One standby generator for operating in case of power failure: . All lights and fans in each apartment . Emergency power in lift & water pump . Lighting in common space like car parking, reception area, lobby, stair & security room and main gate. . Termite protection treatment at ground floor . Central UV water purification system.\* Central gas geyser system (if authority permits).\* Underground water reservoir with automatic pump system . Fire extinguisher every floor . Lavish reception lobby at ground floor Almost 2100 sft of community space at ground floor \* Imported switch and sockets (Schneider France/MK Singapore or equivalent) . Electrical distribution box with circuit breaker. \* Sewerage system planned for long term requirements.