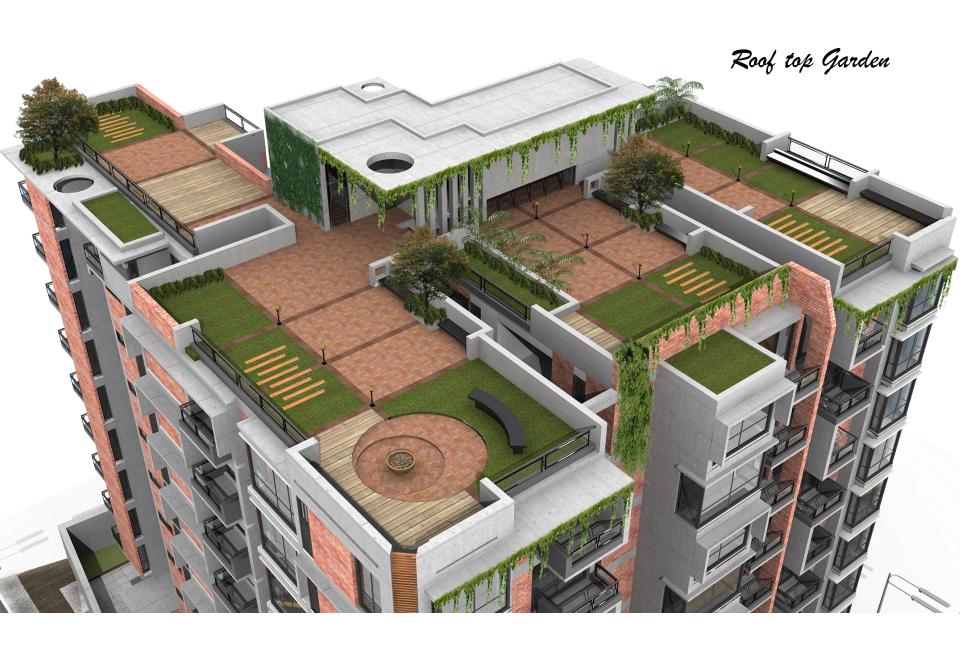

#### Roof Top

 Profective parapet wall \* Rooftop sitting orrangement \* Gardens with planters and lighting Landscaping with water proofing membrane \* Designated cloths drying area \* Bar-B-Q pit