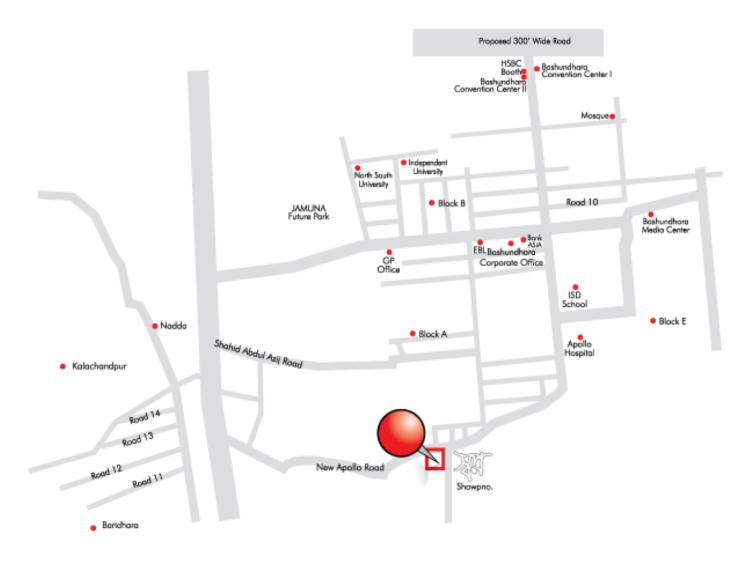

## location advantage

In today's fast paced world, what matters most is to be well connected. Shawpno, firmly affirms this notion. Situated on the new Apollo Road, it offers excellent connectivity with Baridhara, Gulshan, Banani and Uttara residential area.Pollution- free environment and upcoming modern developments make this place a desired location to stay at. More reputed educational institutions like International School of Dhaka (ISD), Vigarunnisa School, Play Pen School, North South University (NSU), Independent University Bangladesh (IUB). International hospital like Apollo and United Hospital. Shopping mall like Jumuna Future Park, Departmental stores like Meena Bazar, Agora, Nandan makes it one of the prime residential location.

No wonder, with such a futuristic and accessible location, it is set to be called the "Showpno."