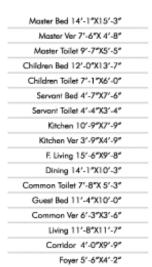

1890 sft

Master Bed 11'-0"X15'-0"

Master Ver 3'-8"X 7'-6"

Master Toilet 8'-10"X5'-5"

Children Bed 12'-0"X12'-1"

Children Ver 7'-6"X4'-3"

Children Toilet 6'-8"X6'-3"

Servant Bed 6'-8"X5'-11"

Servant Toilet 4'-0"X3'-5"

Kitchen 9'-5"X7'-6"

Kitchen Ver 3'-7"X3'-10"

E. Living & Dining 12'-0"X20'-10"

Common Toilet 7'-11"X4'-5"

Master Bed 11'-3"X12'-1"

Master Ver 7'-6"X 4'-3"

Master Toilet 7'-11"X5'-10"

Children Bed 10'-0"X12'-1"

Children Toilet 5'-2"X9'-6"

Servant Toilet 3'-4"X3'-9"

Kitchen 6'-8"X9'-5"

Kitchen 6'-8"X9'-2"

E. Living & Dining 12'-1"X16'-8"

E. Living Ver. 3'-6"X6'-11"

Common Toilet 8'-4"X5'-0"

Guest Bed 10'-0"X11'-3"

Living 10'-9"X11'-3"

Corridor 4'-0"X18'-0"

Foyer 8'-9"X3'-7"

1925 sft

Master Bed 12'-2"X15'-6"

Master Ver 7'-11"X 4'-7"

Master Toilet 7'-6"X7'-6"

Children Bed 13'-1"X11'-4"

Children Toilet 9'-4"X5'-5"

Servant Bed 7'-1"X6'-0"

Servant Toilet 4'-5"X4'-2"

Kitchen 9'-5"XB'-5"

Kitchen Ver 7'-6"X3'-7"

Living & Dining 19'-10"X11'-8"

F. Living Ver. 11'-8"X3'-1"

Common Tollet 7'-1"X4'-7"

Guest Bed 11'-4"X10'-1"

Living 12'-1"X11'-2" Corridor 4'-0"X16'-9"

Foyer 4'-0"X6'-6"