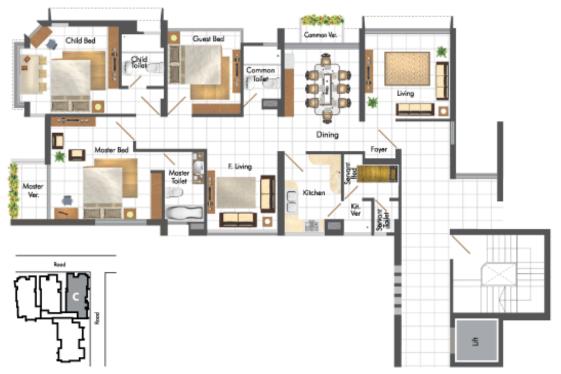

Guest Bed 10'-0"X11'-3"

Living 10'-9"X11'-3"

Corridor 4'-0"X18'-0"

Foyer 8'-9"X3'-7"

1925 sft

Master Bed 12'-2"X15'-6"

Master Ver 7'-11"X 4'-7"

Master Toilet 7'-6"X7'-6"

Children Bed 13'-1"X11'-4"

Children Toilet 9'-4"X5'-5"

Servant Bed 7'-1"X6'-0"

Servant Toilet 4'-5"X4'-2"

Kitchen 9'-5"XB'-5"

Kitchen Ver 7'-6"X3'-7"

Living & Dining 19'-10"X11'-8"

F. Living Ver. 11'-8"X3'-1"

Common Tollet 7'-1"X4'-7"

Guest Bed 11'-4"X10'-1"

Living 12'-1"X11'-2" Corridor 4'-0"X16'-9"

Foyer 4'-0"X6'-6"