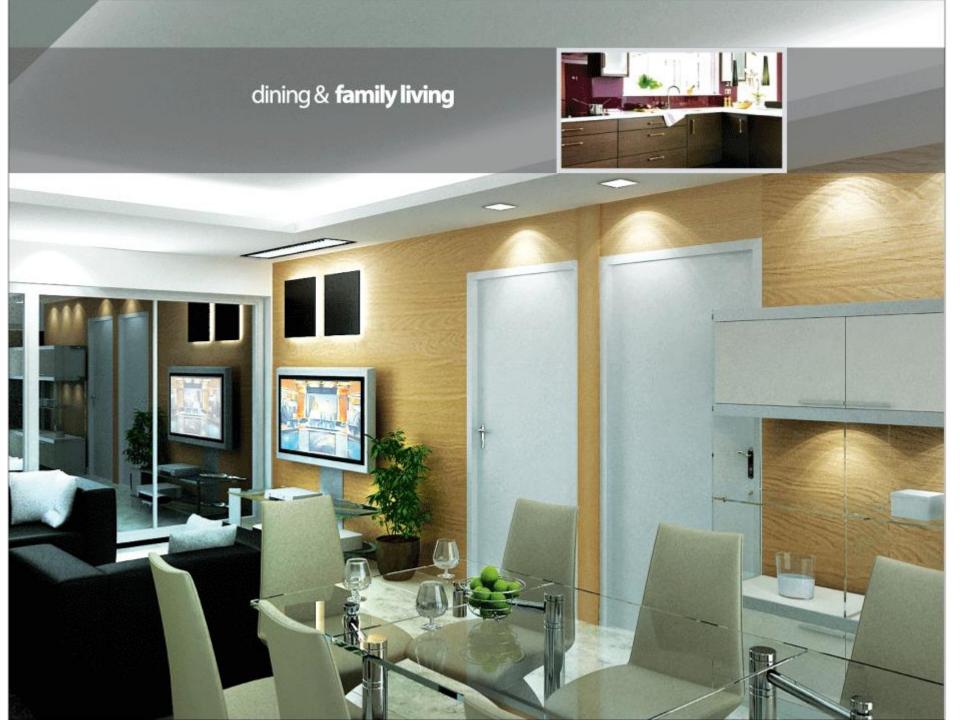

#### Kitchen Features:

Impressively designed platform with marble worktop for sink and gas burner \* Double burner gas auflet \* Imported ceramic glazed wall tiles up to full height \* Imported homogeneous floor tilles \* Concealed hot and cold water lines \* Imported best quality stainless steel (single Bowl) sink with mixer \* Washing area at verandah covered imported homogeneous tiles \* Provision for kitchen hood \* Suitably located exhaust fan.