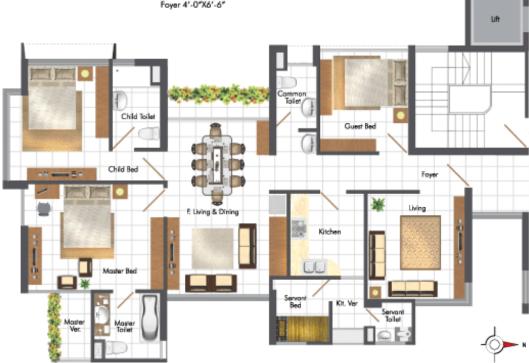

Servant Toilet 4'-0"X3'-5"

Kitchen 9'-5"X7'-6"

Kitchen Ver 3'-7"X3'-10"

E. Living & Dining 12'-0"X20'-10"

Common Toilet 7'-11"X4'-5"

Master Bed 11'-3"X12'-1"

Master Ver 7'-6"X 4'-3"

Master Toilet 7'-11"X5'-10"

Children Bed 10'-0"X12'-1"

Children Toilet 5'-2"X9'-6"

Servant Toilet 3'-4"X3'-9"

Kitchen 6'-8"X9'-5"

Kitchen 6'-8"X9'-2"

E. Living & Dining 12'-1"X16'-8"

E. Living Ver. 3'-6"X6'-11"

Common Toilet 8'-4"X5'-0"