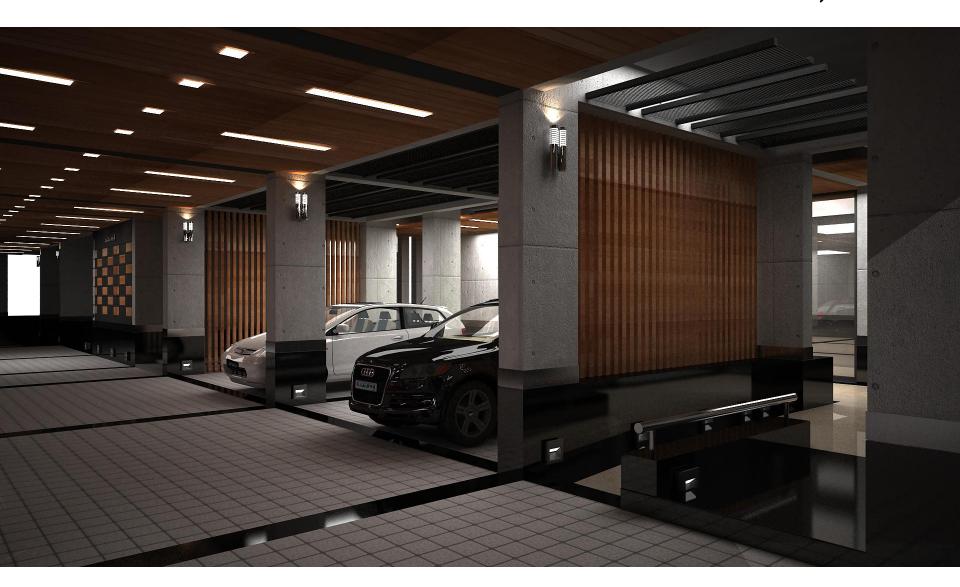

1"X5'-10"

Children Bed 10'-0"X12'-1"

Children Toilet 5'-2"X9'-6"

Servant Toilet 3'-4"X3'-9"

Kitchen 6'-8"X9'-5"

Kitchen 6'-8"X9'-2"

E. Living & Dining 12'-1"X16'-8"

E. Living Ver. 3'-6"X6'-11"

Common Toilet 8'-4"X5'-0"

Guest Bed 10'-0"X11'-3"

Living 10'-9"X11'-3"

Corridor 4'-0"X18'-0"

Foyer 8'-9"X3'-7"

















1925 sft

Master Bed 12'-2"X15'-6"

Master Ver 7'-11"X 4'-7"

Master Toilet 7'-6"X7'-6"

Children Bed 13'-1"X11'-4"

Children Toilet 9'-4"X5'-5"

Servant Bed 7'-1"X6'-0"

Servant Toilet 4'-5"X4'-2"

Kitchen 9'-5"XB'-5"

Kitchen Ver 7'-6"X3'-7"

Living & Dining 19'-10"X11'-8"

F. Living Ver. 11'-8"X3'-1"

Common Tollet 7'-1"X4'-7"

Guest Bed 11'-4"X10'-1"

Living 12'-1"X11'-2" Corridor 4'-0"X16'-9"

Foyer 4'-0"X6'-6"







## Community Hall





## Parking Area







#### features and amenities

#### Apartment Features:

 Floor Tile 24"X 24" imported mirror polish \* Smooth finish plastic paint on all walls and ceiling in soft colors . Salid teak decorative main entrance door with door chain, check viewer, door Knocker & apartment number plate. . All door frame will be Teak Chamble or equivalent except maid's toilet \* All door shutter will be veneered flush door with French polish . Sliding windows with clear glass complete with mohair lining and rain water barrier in aluminum sections with fly nets. . Safety Grills in Windows.\* Telephone connection points in Master bed and Family living . Provision Cable TV line in all bedroom, living room and family spaces. • Intercom connection to concierge Desk . Suitable light point in all verandah . Provi